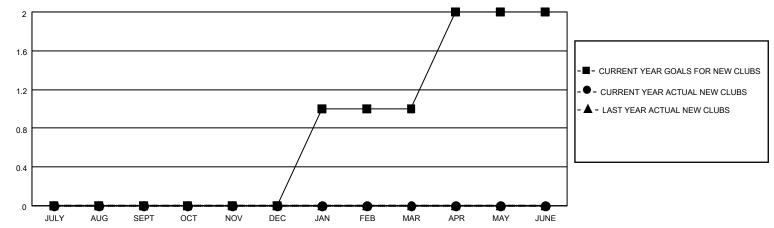

#### GOALS AND ACTUAL NEW CLUBS CUMULATIVE

## District 201N1

| Clubs RESULTS FOR 2022-2023 |   |   |   | Members RESULTS FOR 2022-2023 |    |    |    |
|-----------------------------|---|---|---|-------------------------------|----|----|----|
|                             |   |   |   |                               |    |    |    |
| JULY/AUG/SEPT               | 0 | 0 | 0 | JULY/AUG/SEPT                 | 38 | 54 | 38 |
| OCT/NOV/DEC                 | 0 | 0 | 0 | OCT/NOV/DEC                   | 25 | 30 | 56 |
| JAN/FEB/MAR                 | 1 | 0 | 0 | JAN/FEB/MAR                   | 75 | 45 | 34 |
| APR/MAY/JUNE                | 1 | 0 | 0 | APR/MAY/JUNE                  | 41 | 43 | 98 |