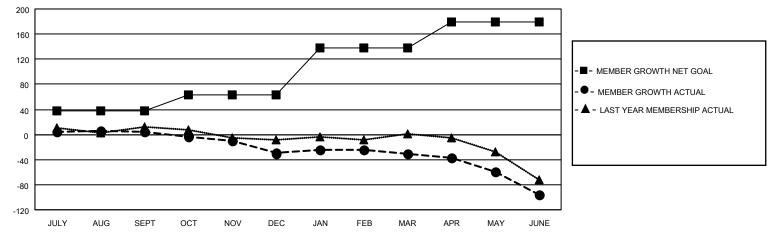

#### GOALS AND ACTUAL MEMBERS CUMULATIVE

| DROPPED CLUBS: 0 |     | 40 CLUBS OF 65 ADDED 1 OR<br>MORE NEW MEMBERS | GENDER DISTRIBUTION                |              |  |
|------------------|-----|-----------------------------------------------|------------------------------------|--------------|--|
|                  |     | WORE NEW MEMBERS                              | MALE 837 (65.5                     |              |  |
|                  |     |                                               | FEMALE                             | 440 (34.46%) |  |
| DROPPED MEMBERS  |     |                                               | NON BINARY                         | 0 (0.00%)    |  |
|                  |     |                                               | PREFER NOT TO ANSWER               | 0 (0.00%)    |  |
| DECEASED         | 27  |                                               |                                    |              |  |
| CLUB CANCELLED   | 0   | CLICK HERE FOR CUMULATIVE                     | TOTAL FAMILY UNIT MEMBERS 164      |              |  |
| OTHER            | 199 | MEMBERSHIP DATA                               |                                    |              |  |
| TOTAL            | 226 |                                               | FAMILY MEMBERS PAYING HALF DUES 85 |              |  |
|                  |     |                                               |                                    |              |  |

## District 201N1

| Clubs RESULTS FOR 2022-2023 |   |   |   | Members RESULTS FOR 2022-2023 |    |    |    |
|-----------------------------|---|---|---|-------------------------------|----|----|----|
|                             |   |   |   |                               |    |    |    |
| JULY/AUG/SEPT               | 0 | 0 | 0 | JULY/AUG/SEPT                 | 38 | 54 | 38 |
| OCT/NOV/DEC                 | 0 | 0 | 0 | OCT/NOV/DEC                   | 25 | 30 | 56 |
| JAN/FEB/MAR                 | 1 | 0 | 0 | JAN/FEB/MAR                   | 75 | 45 | 34 |
| APR/MAY/JUNE                | 1 | 0 | 0 | APR/MAY/JUNE                  | 41 | 43 | 98 |